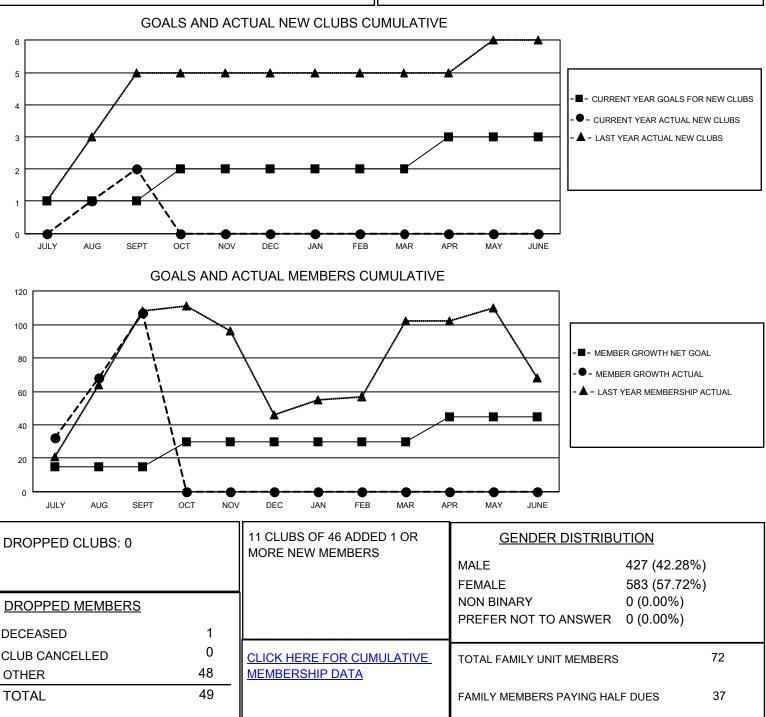

## LOCATION THAILAND

District 310 A1

Results as of: 9/30/2022

| Clubs                 |               |           |               | Members               |                       |                         |                                                    |
|-----------------------|---------------|-----------|---------------|-----------------------|-----------------------|-------------------------|----------------------------------------------------|
| RESULTS FOR 2022-2023 |               |           |               | RESULTS FOR 2022-2023 |                       |                         |                                                    |
| QUARTER               | NEW CLUB GOAL | NEW CLUBS | DROPPED CLUBS | QUARTER               | ER GROWTH NET<br>GOAL | MEMBER GROWTH<br>ACTUAL | DROPPED<br>MEMBERS ACTUAL<br>(including transfers) |
| JULY/AUG/SEPT         | 1             | 2         | 0             | JULY/AUG/SEPT         | 15                    | 158                     | 49                                                 |
| OCT/NOV/DEC           | 1             | 0         | 0             | OCT/NOV/DEC           | 15                    | 0                       | 0                                                  |
| JAN/FEB/MAR           | 0             | 0         | 0             | JAN/FEB/MAR           | 0                     | 0                       | 0                                                  |
| APR/MAY/JUNE          | 1             | 0         | 0             | APR/MAY/JUNE          | 15                    | 0                       | 0                                                  |